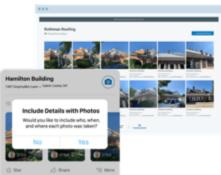

#### Reports

Generate reports for work completed, including before/after pictures.

#### Communication

Automatic SMS/Email notifications, reminders to all parties invovled.

#### Job Completion - Homeowner

Getting homewner's and/or resident's sign off once job is completed